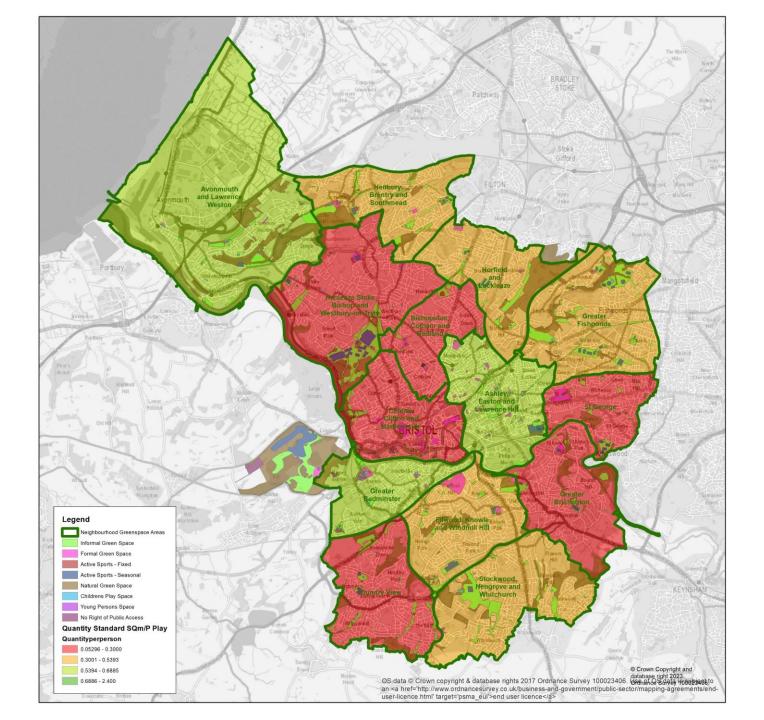

#### Play Space Quantity provision

Quality of parks is lower in areas of deprivation