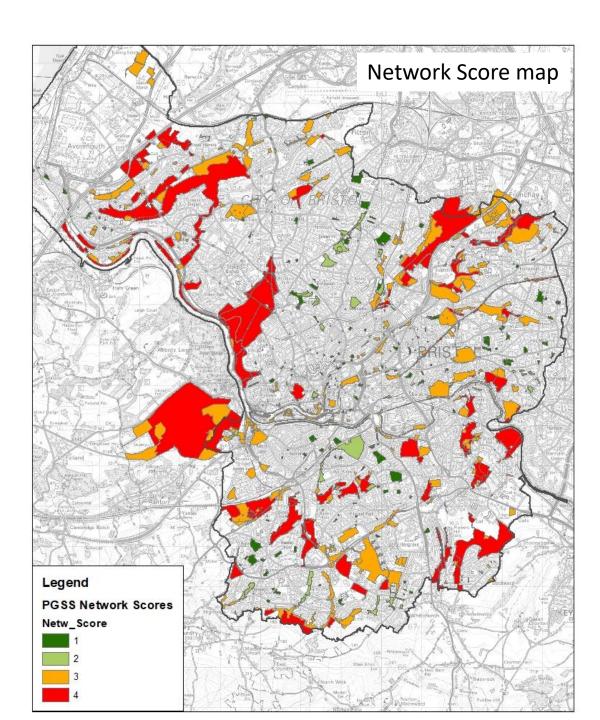

-----------------------------------------------------------------------------------|
| Time span    | Finished March 2023                                                                                                                                            |
| Outputs      | Evidence base and recommendations for how parks can manage more land for nature to contribute to city objectives, proposals for how we can better manage SNCIs |
| Engagement   | Public engagement Feb – March 2023                                                                                                                             |
| Approval     | As part of PGSS                                                                                                                                                |





#### Parks and Green Spaces Strategy

Project work

Mapping

Engagement

| ID | Task Name                               | Start        | Finish       |   | December 2022 | February 2 |  | May 2023 | June 2023 | July 2023 | August 2023<br>26 31 05 10 15 20 | September 2023   Octo<br>25 30 04 09 14 19 24 29 04 |
|----|-----------------------------------------|--------------|--------------|---|---------------|------------|--|----------|-----------|-----------|----------------------------------|-----------------------------------------------------|
| 1  | Parks and Green Spaces Stratgey         | Wed 28/12/22 | Tue 03/10/23 | _ | I             |            |  |          |           |           |                                  |                                                     |
| 2  | W