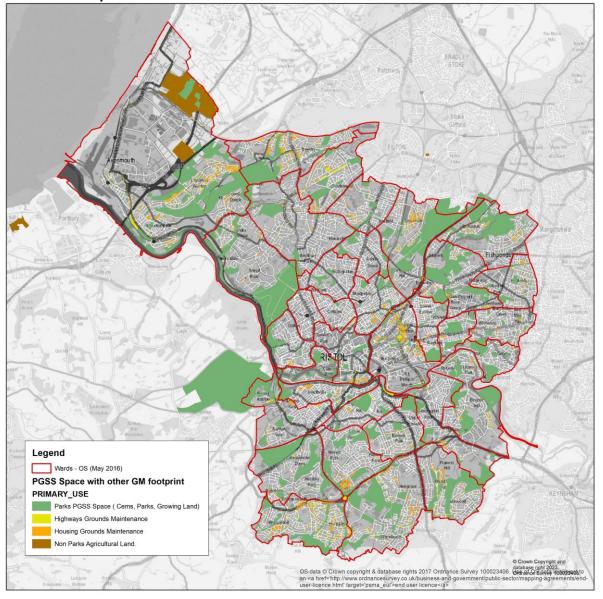

# Natural environment strategies

March 2023

Parks mitigation programme





#### Workstream timelines

Project work

Mapping

Engagement



Land footprint for PGSS



PGSS land typologies



Allotments & Food Growing Strategy

Project work

Mapping

Engagement



| Land covered | BCC and association allotments, Parks owned small holdings, Other potential parks land                               |
|--------------|----------------------------------------------------------------------------------------------------------------------|
| Time span    | 15 years                                                                                                             |
| Outputs      | How to reduce allotment waiting lists, Opportunities for other land for food growing, Tenancy agreements, Fee uplift |
| Engagement   | Public consultation June - July 23 (6 weeks)                                                                         |
| Approval     | Cabi