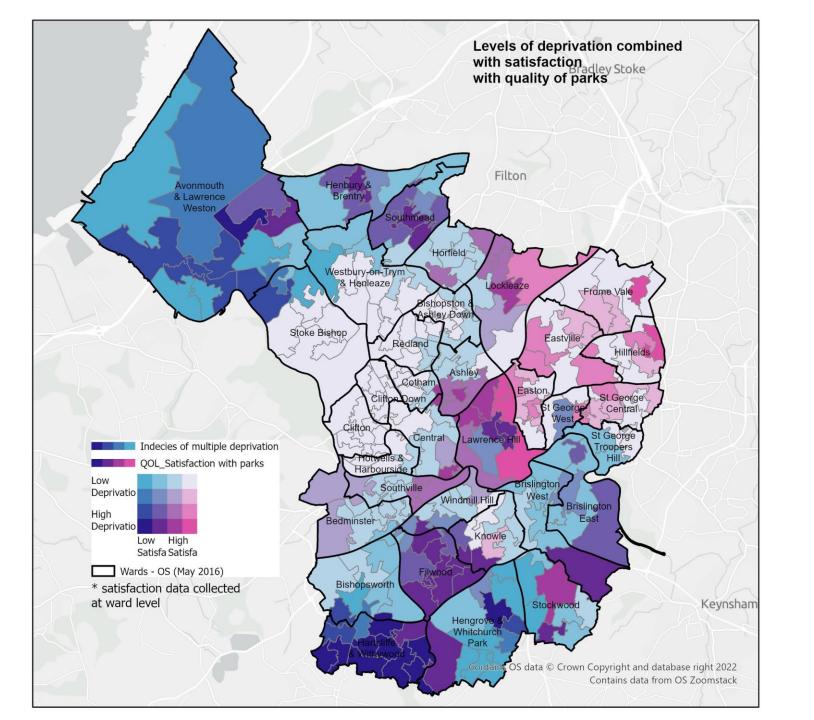

and cems                                                           |
|--------------|--------------------------------------------------------------------------------------------------------------------------------|
| Time span    | 15 years                                                                                                                       |
| Outputs      | Protecting green space from development, How parks contribute to city objectives, Quality uplift, Land Use opportunity mapping |
| Engagement   | Public consultation June - July 23                                                                                             |
| Approval     | Cabinet Oct 23                                                                                                                 |



Quality of parks is lower in areas of deprivation

#### Formal Green Space Quantity provision



#### Informal Green Space Quantity provision



#### Natural Green Space Quantity provision



#### Play Space Quantity provision



#### Overall Green Space Quantity provision



#### What will the PGSS tell us?

- Set a direction of travel and scale of ambition.
- It will create an evidence base that can be used to identify where there are opportunities to meet city needs.
- Define the priorities for each theme and where the areas of highest need & potential are.
- Headline actions and detail on what we hope to achieve in the first 5 years

#### What won't it tell us?

 It isn't an implementation plan – this will come afterwards.