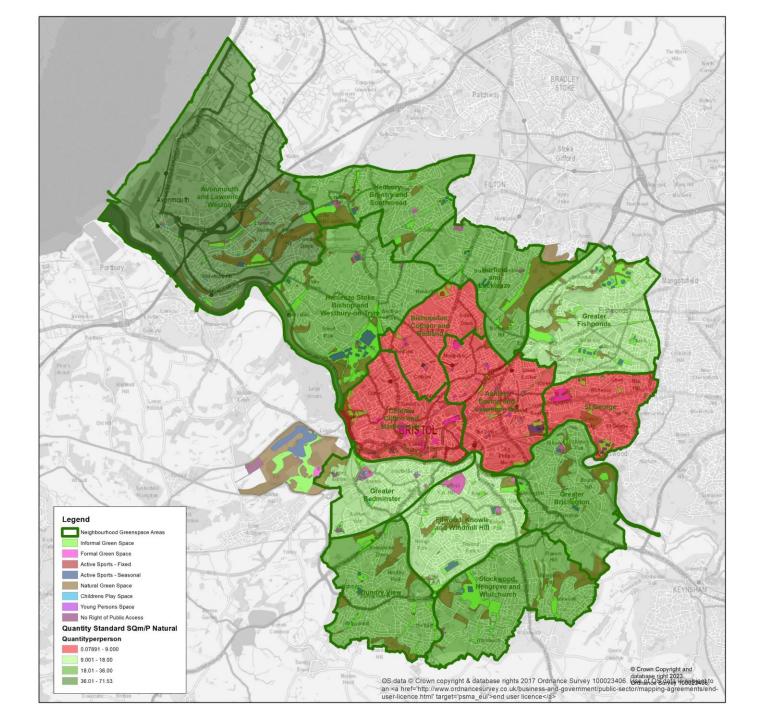

#### Natural Green Space Quantity provision

Quality of parks is lower in areas of deprivation