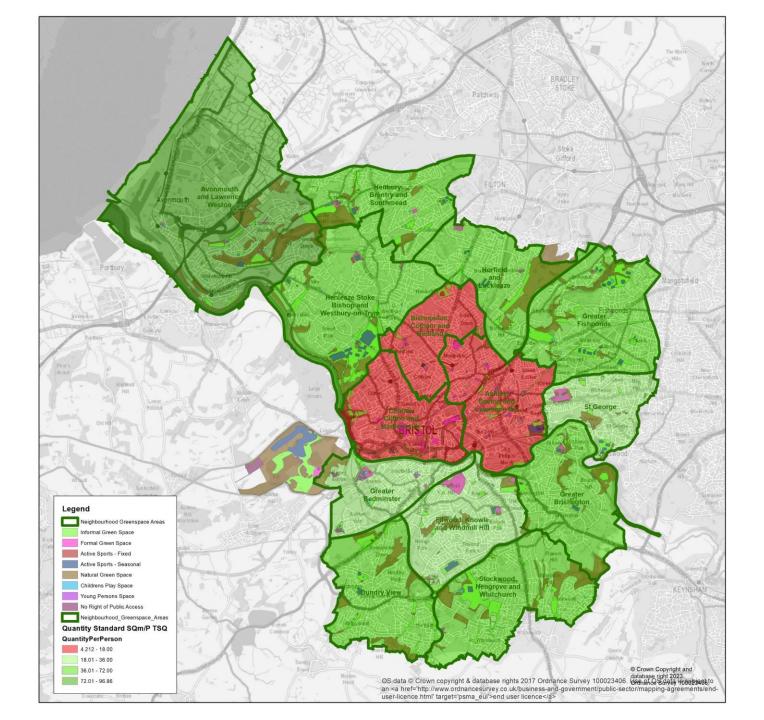

Quality of parks is lower in areas of deprivation

#### Overall Green Space Quantity provision