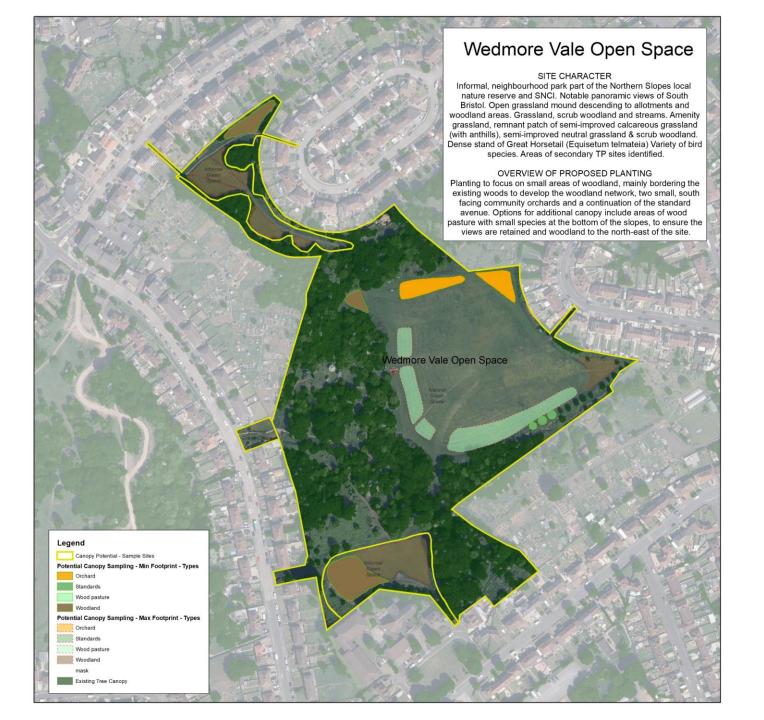

--------------------------------------------------------------------------------------------------------------|
| Time span    | 15 years                                                                                                                                     |
| Outputs      | City wide opportunity mapping (green spaces & streets) Councils approach to managing trees                                                   |
| Engagement   | Public engagement Feb – March 2023<br>Forest of Nature (June)                                                                                |
| Approval     | One City Plan – Endorsed by One City Group (Sept onwards) BCC plan – (canopy linked to PGSS/M4N approved via PGSS), Street tree approval TBC |

## Tree Canopy potential Sample Mapping DRAFT



#### WoE Nature Recovery Network



Wetland

Grassland

Parks sites



### Managing for Nature project

Project work

Mapping

Engagement

| ID  | Task Name                     | Start        | Finish       | Dr<br>28 0 | December 2022   January 2023   February 2023   March 2023   April 2023   May 2023   June 2023   July 2023   August 2023   September 2023   O 28 03 08 13 18 23 28 02 07 12 17 22 27 01 06 11 16 21 26 01 06 11 16 21 26 01 06 11 16 21 26 01 06 11 16 21 26 01 06 11 16 21 26 01 06 11 16 21 26 01 06 11 16 21 26 01 06 11 16 21 26 01 06 11 16 21 26 01 06 11 16 21 26 01 06 11 16 21 26 01 06 11 16 21 26 01 06 11 16 21 26 01 06 11 16 21 26 01 06 11 16 21 26 01 06 11 16 21 26 01 06 11 16 21 26 01 06 11 16 21 26 01 06 11 16 21 26 01 06 11 16 21 26 01 06 11 16 21 26 01 06 11 16 21 26