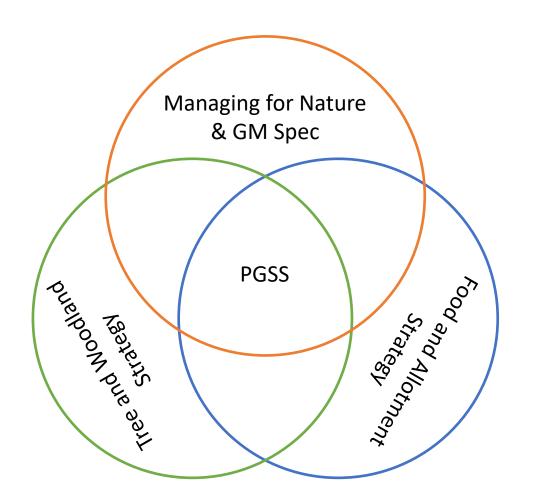

# Natural environment strategies

March 2023

Parks mitigation programme





#### Workstream timelines

Project work

Mapping

Engagement



Land footprint for PGSS



PGSS land typologies



Allotments & Food Growing Strategy

Project work

Mapping

Engagement



| Land covered | BCC and association allotments, Parks owned small holdings, Other potential parks land                               |
|--------------|----------------------------------------------------------------------------------------------------------------------|
| Time span    | 15 years                                                                                                             |
| Outputs      | How to reduce allotment waiting lists, Opportunities for other land for food growing, Tenancy agreements, Fee uplift |
| Engagement   | Public consultation June - July 23 (6 weeks)