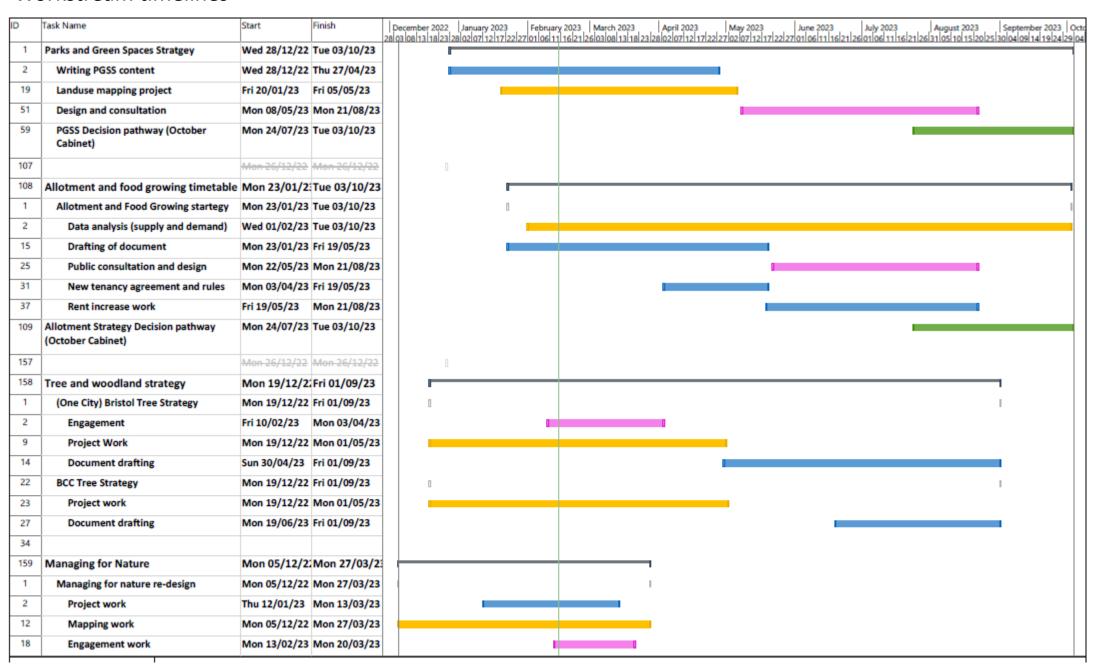

#### Workstream timelines

Project work

Mapping

Engagement

Land footprint for PGSS

PGSS land typologies

Allotments & Food Growing Strategy

Project work

#### Tree and Woodland Strategy

Project work

Mapping

Engagement

| ID  | Task Name                        | Start        | Finish       | 1 1 | ember 2022<br>08 13 18 23 | January 2023<br>28 02 07 12 17 22 | February 202<br>27 01 06 11 16 2 | 3   March 2023<br>1   26   03   08   13   18   23 | April 2023<br>3 28 02 07 12 17 2 | May 2023<br>2 2 2 7 0 2 0 7 1 2 1 7 2 | June 2023<br>22 27 01 06 11 16 2 | July 2023<br>1 26 01 06 11 16 21 | August 2023<br> 26 31 05 10 15 20 2 | September 2023   Oct<br>5 30 04 09 14 19 24 29 04 |
|-----|----------------------------------|--------------|--------------|-----|---------------------------|-----------------------------------|----------------------------------|---------------------------------------------------|----------------------------------|---------------------------------------|----------------------------------|----------------------------------|-------------------------------------|---------------------------------------------------|
| 158 | Tree and woodland strategy       | Mon 19/12/2  | Fri 01/09/23 |     |                           |                                   |                                  |                                                   |                                  |                                       |                                  |                                  |                                     | ¬                                                 |
| 1   | (One City) Bristol Tree Strategy | Mon 19/12/22 | Fri 01/09/23 |     |                           |                                   |                                  |                                                   |                                  |                                       |                                  |                                  |                                     | 1                                                 |
| 2   | Engagement                       | Fri 10/02/23 | Mon 03/04/23 |     |                           |                                   |                                  |                                                   |                                  |                                       |                                  |                                  |                                     |                                                   |
| 9   | Project Work                     | Mon 19/12/22 | Mon 01/05/23 |     |                           |                                   |                                  |                                                   |                                  |                                       |                                  |                                  |                                     |                                                   |
| 14  | Document drafting                | Sun 30/04/23 | Fri 01/09/23 |     |                           |                                   |                                  |                                                   |                                  |                                       |                                  |                                  |                                     | -                                                 |
| 22  | BCC Tree Strategy                | Mon 19/12/22 | Fri 01/09/23 |     | 0                         |                                   |                                  |                                                   |                                  |                                       |                                  |                                  |                                     | 1                                                 |
| 23  | Project work                     | Mon 19/12/22 | Mon 01/05/23 |     |                           |                                   |                                  |                                                   |                                  |                                       |                                  |                                  |                                     |                                                   |
| 27  | Document drafting                | Mon 19/06/23 | Fri 01/09/23 |     |                           |                                   |                                  |                                                   |                                  |                                       |                                  |                                  |                                     | -                                                 |

#### Parks and Green Spaces Strategy

Project work

Mapping

Engagement

| ID | Task Name                               | Start        | Finish       |   | December 2022 | February 2 |  | May 2023 | June 2023 | July 2023 | August 2023<br>26 31 05 10 15 20 | September 2023   Octo<br>25 30 04 09 14 19 24 29 04 |
|----|-----------------------------------------|--------------|--------------|---|---------------|------------|--|----------|-----------|-----------|----------------------------------|-----------------------------------------------------|
| 1  | Parks and Green Spaces Stratgey         | Wed 28/12/22 | Tue 03/10/23 | _ | I             |            |  |          |           |           |                                  |                                                     |
| 2  | Writing PGSS content                    | Wed 28/12/22 | Thu 27/04/23 |   | "             |            |  |          |           |           |                                  |                                                     |
| 19 | Landuse mapping project                 | Fri 20/01/23 | Fri 05/05/23 |   |               |            |  |          |           |           |                                  |                                                     |
| 51 | Design and consultation                 | Mon 08/05/23 | Mon 21/08/23 | 1 |               |            |  |          |           |           |                                  |                                                     |
| 59 | PGSS Decision pathway (October Cabinet) | Mon 24/07/23 | Tue 03/10/23 |   |               |            |  |          |           |           |                                  |                                                     |