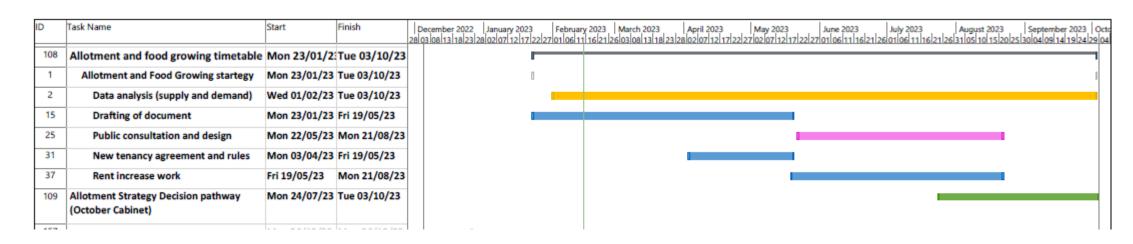

Mapping

Engagement

| Land covered | BCC and association allotments, Parks owned small holdings, Other potential parks land                               |
|--------------|----------------------------------------------------------------------------------------------------------------------|
| Time span    | 15 years                                                                                                             |
| Outputs      | How to reduce allotment waiting lists, Opportunities for other land for food growing, Tenancy agreements, Fee uplift |
| Engagement   | Public consultation June - July 23 (6 weeks)                                                                         |
| Approval     | Cabinet Oct 23                                                                                                       |