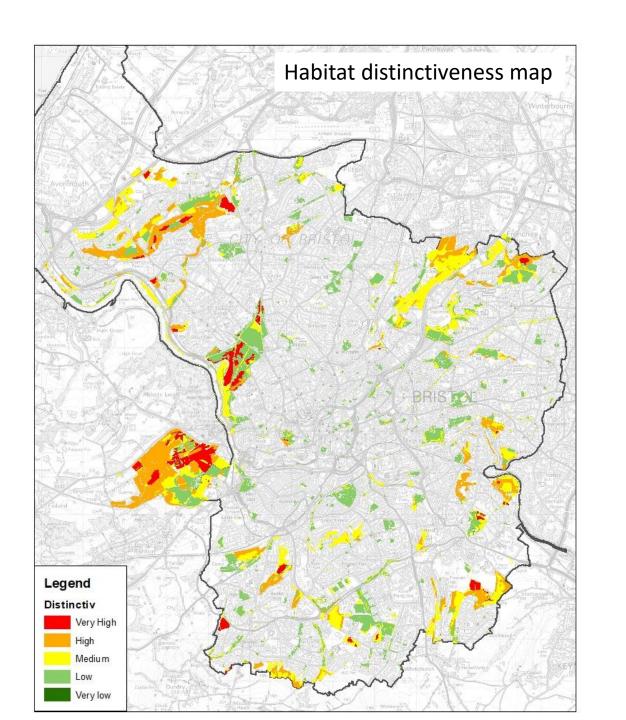

-------------------------------------------------------------------------------------|
| Time span    | Finished March 2023                                                                                                                                            |
| Outputs      | Evidence base and recommendations for how parks can manage more land for nature to contribute to city objectives, proposals for how we can better manage SNCIs |
| Engagement   | Public engagement Feb – March 2023                                                                                                                             |
| Approval     | As part of PGSS                                                                                                                                                |





#### Parks and Green Spaces Strategy

Project work

Mapping

Engagement

| ID | Task Name                               | Start        | Finish       |   | December 2022 | February 2 |  | May 2023 | June 2023 | July 2023 | August 2023<br>26 31 05 10 15 20 | September 2023   Octo<br>25 30 04 09 14 19 24 29 04 |
|----|-----------------------------------------|--------------|--------------|---|---------------|------------|--|----------|-----------|-----------|----------------------------------|-----------------------------------------------------|
| 1  | Parks and Green Spaces Stratgey         | Wed 28/12/22 | Tue 03/10/23 | _ | I             |            |  |          |           |           |                                  |                                                     |
| 2  |