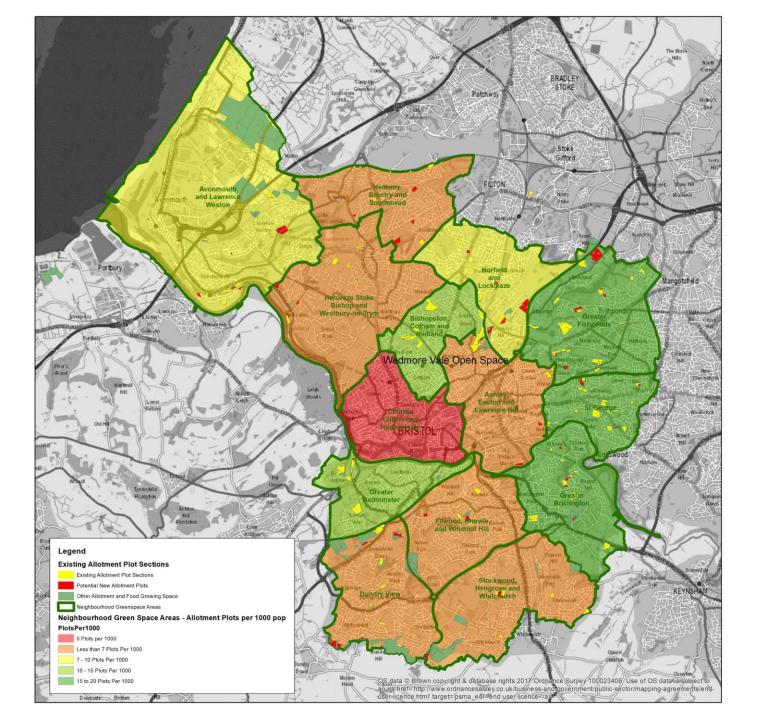

| Land covered | Parks owned green spaces, allotments, small holdings, crems and cems                                                           |
|--------------|--------------------------------------------------------------------------------------------------------------------------------|
| Time span    | 15 years                                                                                                                       |
| Outputs      | Protecting green space from development, How parks contribute to city objectives, Quality uplift, Land Use opportunity mapping |
| Engagement   | Public consultation June - July 23                                                                                             |
| Approval     | Cabinet Oct 23                                                                                                                 |

Quality of parks is lower in areas of deprivation