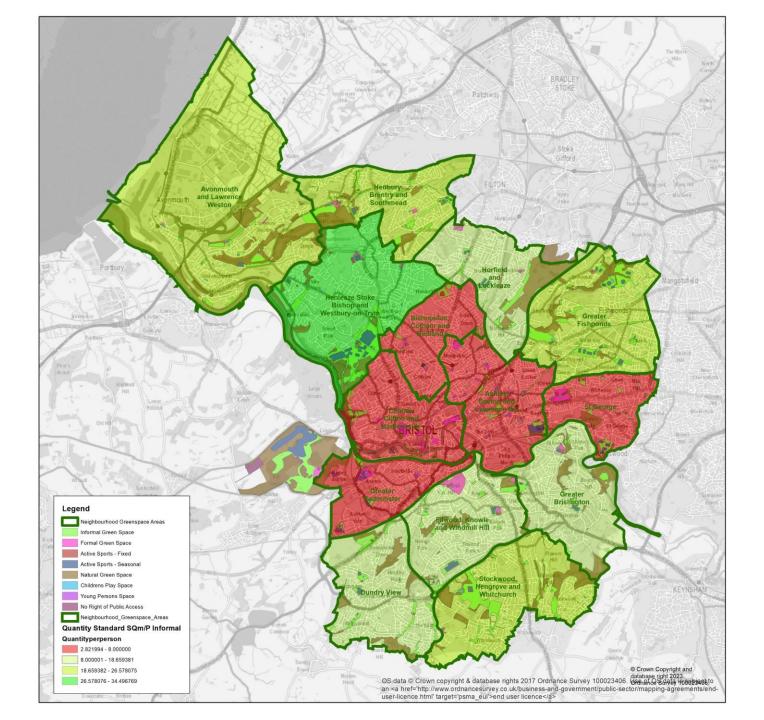

#### Informal Green Space Quantity provision

Quality of parks is lower in areas of deprivation