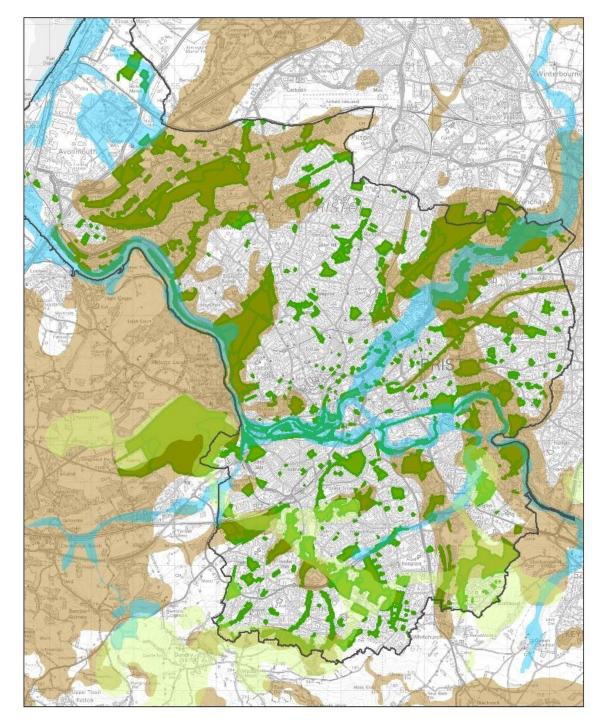

---------------------------------------|
| Time span    | 15 years                                                                                                                                     |
| Outputs      | City wide opportunity mapping (green spaces & streets) Councils approach to managing trees                                                   |
| Engagement   | Public engagement Feb – March 2023<br>Forest of Nature (June)                                                                                |
| Approval     | One City Plan – Endorsed by One City Group (Sept onwards) BCC plan – (canopy linked to PGSS/M4N approved via PGSS), Street tree approval TBC |

## Tree Canopy potential Sample Mapping DRAFT



#### WoE Nature Recovery Network



Wetland

Grassland

Parks sites



### Managing for Nature project

Project work

Mapping

Engagement

| ID  | Task Name                     | Start        | Finish       | Dr<br>28 0 | December 2022   January 2023   February 2023   March 2023   April 2023   May 2023   June 2023   July 2023   August 2023   September 2023   O 28 03 08 13 18 23 28 02 07 12 17 22 27 01 06 11 16 21 26 01 06 11 16 21 26 01 06 11 16 21 26 01 06 11 16 21 26 01 06 11 16 21 26 01 06 11 16 21 26 01 06 11 16 21 26 01 06 11 16 21 26 01 06 11 16 21 26 01 06 11 16 21 26 01 06 11 16 21 26 01 06 11 16 21 26 01 06 11 16 21 26 01 06 11 16 21 26 01 06 11 16 21 26 01 06 11 16 21 26 01 06 11 16 21 26 01 06 11 16 21 26 01 06 11 16 21 26 01 06 11 16 21 26 01 06 11 16 21 26 01 06 11 16 21 26 01 06 11 16 21 26 01 06 11 16 21 26 01 06 11 16 21 26 01 06 11 16 21 26