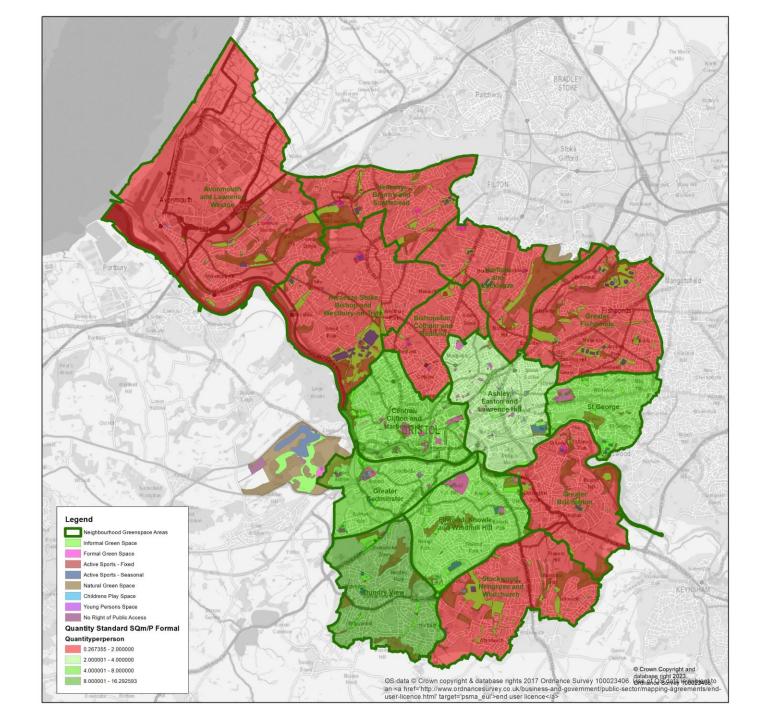

#### Formal Green Space Quantity provision

Quality of parks is lower in areas of deprivation