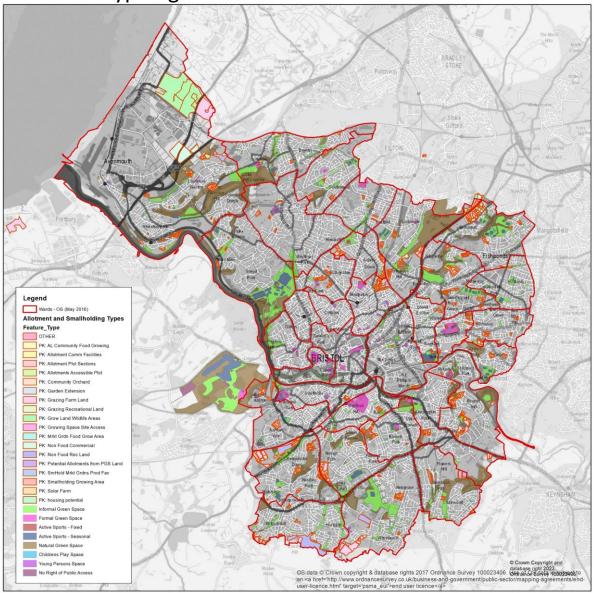

# Natural environment strategies

March 2023

Parks mitigation programme





#### Workstream timelines

Project work

Mapping

Engagement



Land footprint for PGSS



PGSS land typologies



Allotments & Food Growing Strategy

Project work

Mapping

Engagement



| Land covered | BCC and association allotments, Parks owned small holdings, Other potential parks land                               |
|--------------|----------------------------------------------------------------------------------------------------------------------|
| Time span    | 15 years                                                                                                             |
| Outputs      | How to reduce allotment waiting lists, Opportunities for other land for food growing, Tenancy agreements, Fee uplift |
| Engagement   | Public consultation June - July 23 (6 weeks)                                                                         |
| Approval     | Cabinet Oct 23